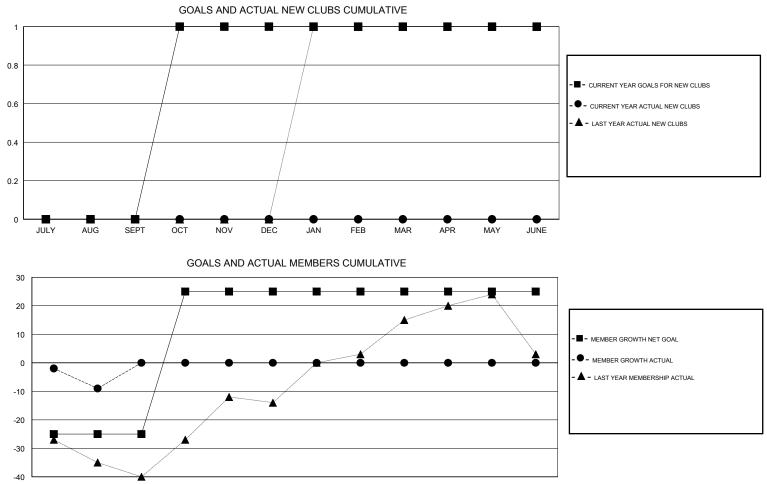

## GMT CA

|                       | Club          | s         |               |                       | Mei                       | nbers                   |                                                    |
|-----------------------|---------------|-----------|---------------|-----------------------|---------------------------|-------------------------|----------------------------------------------------|
| RESULTS FOR 2018-2019 |               |           |               | RESULTS FOR 2018-2019 |                           |                         |                                                    |
| QUARTER               | NEW CLUB GOAL | NEW CLUBS | DROPPED CLUBS | QUARTER               | MEMBER GROWTH NET<br>GOAL | MEMBER GROWTH<br>ACTUAL | DROPPED<br>MEMBERS ACTUAL<br>(including transfers) |
| JULY/AUG/SEPT         | 0             | 0         | 0             | JULY/AUG/SEPT         | -25                       | 7                       | 14                                                 |
| OCT/NOV/DEC           | 1             | 0         | 0             | OCT/NOV/DEC           | 50                        | 0                       | 0                                                  |
| JAN/FEB/MAR           | 0             | 0         | 0             | JAN/FEB/MAR           | 0                         | 0                       | 0                                                  |
| APR/MAY/JUNE          | 0             | 0         | 0             | APR/MAY/JUNE          | 0                         | 0                       | 0                                                  |

JULY AUG SEPT OCT NOV DEC JAN FEB MAR APR MAY JUNE

| DROPPED CLUBS: 0             | 4 CLUBS OF 39 ADDED 1 OR MORE<br>NEW MEMBERS | GENDER DISTRIBUTION<br>MALE 664 (55.94%)<br>FEMALE 523 (44.06%) |
|------------------------------|----------------------------------------------|-----------------------------------------------------------------|
| DROPPED MEMBERS              |                                              | Women Percentage Fiscal Year Goal: 44%                          |
| DECEASED 1                   | CLICK HERE FOR CUMULATIVE                    | TOTAL FAMILY UNIT MEMBERS 394                                   |
| CLUB CANCELLED 0<br>OTHER 13 | MEMBERSHIP DATA                              | FAMILY MEMBERS PAYING HALF 203                                  |
| TOTAL 14                     |                                              | DUES                                                            |